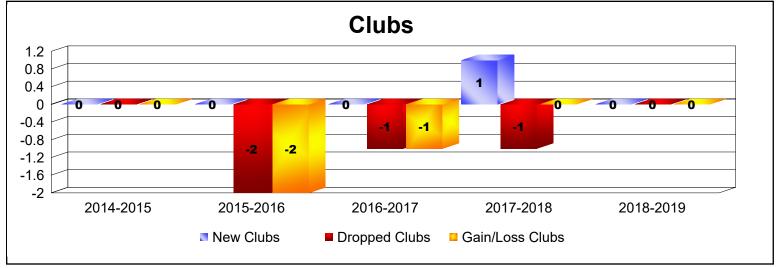

District 30 M As of June 2019 Cumulative

| Year      | New<br>Clubs | Dropped<br>Clubs | Gain/<br>Loss<br>Clubs | New<br>Members | Charter<br>Members | Reinstate<br>Members | Transfer<br>Members | Total<br>Member<br>Added | Total<br>Members<br>Dropped | Gain/<br>Loss<br>Members |
|-----------|--------------|------------------|------------------------|----------------|--------------------|----------------------|---------------------|--------------------------|-----------------------------|--------------------------|
| 2014-2015 | 0            | 0                | 0                      | 143            | 1                  | 4                    | 6                   | 154                      | -166                        | -12                      |
| 2015-2016 | 0            | -2               | -2                     | 144            | 0                  | 8                    | 3                   | 155                      | -195                        | -40                      |
| 2016-2017 | 0            | -1               | -1                     | 113            | 0                  | 4                    | 7                   | 124                      | -152                        | -28                      |
| 2017-2018 | 1            | -1               | 0                      | 134            | 24                 | 5                    | 18                  | 181                      | -214                        | -33                      |
| 2018-2019 | 0            | 0                | 0                      | 89             | 2                  | 4                    | 7                   | 102                      | -147                        | -45                      |
| Average   | 0            | -1               | -1                     | 125            | 5                  | 5                    | 8                   | 143                      | -175                        | -32                      |