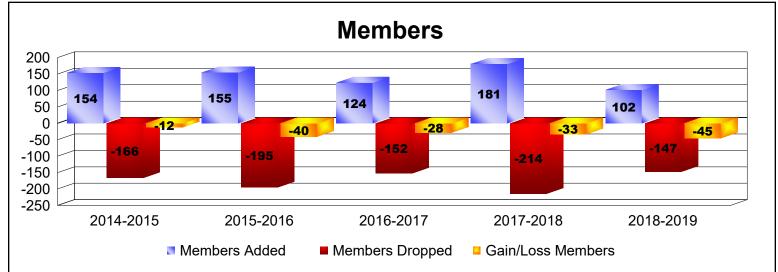

District 30 M As of June 2019 Cumulative

| Year      | New<br>Clubs | Dropped<br>Clubs | Gain/<br>Loss<br>Clubs | New<br>Members | Charter<br>Members | Reinstate<br>Members | Transfer<br>Members | Total<br>Member<br>Added | Total<br>Members<br>Dropped | Gain/<br>Loss<br>Members |
|-----------|--------------|------------------|------------------------|----------------|--------------------|----------------------|---------------------|--------------------------|-----------------------------|--------------------------|
| 2014-2015 | 0            | 0                | 0                      | 143            | 1                  | 4                    | 6                   | 154                      | -166                        | -12                      |
| 2015-2016 | 0            | -2               | -2                     | 144            | 0                  | 8                    | 3                   | 155                      | -195                        | -40                      |
| 2016-2017 | 0            | -1               | -1                     | 113            | 0                  | 4                    | 7                   | 124                      | -152                        | -28                      |
| 2017-2018 | 1            | -1               | 0                      | 134            | 24                 | 5                    | 18                  | 181                      | -214                        | -33                      |
| 2018-2019 | 0            | 0                | 0                      | 89             | 2                  | 4                    | 7                   | 102                      | -147                        | -45                      |
| Average   | 0            | -1               | -1                     | 125            | 5                  | 5                    | 8                   | 143                      | -175                        | -32                      |